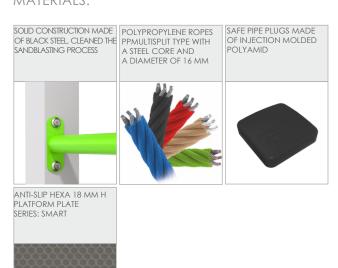

| Amount of users                                                                                                                  | 8                   |
| Product complies with EN 1176-1:2017-12                                                                                          | YES                 |
| Availability of spare parts                                                                                                      | YES                 |
| Age range                                                                                                                        | 3-14                |
| According to EN 1176-1:2017-12 norm, the product requires applying a safety surface according to the product's free fall height. |                     |









## MATERIALS: