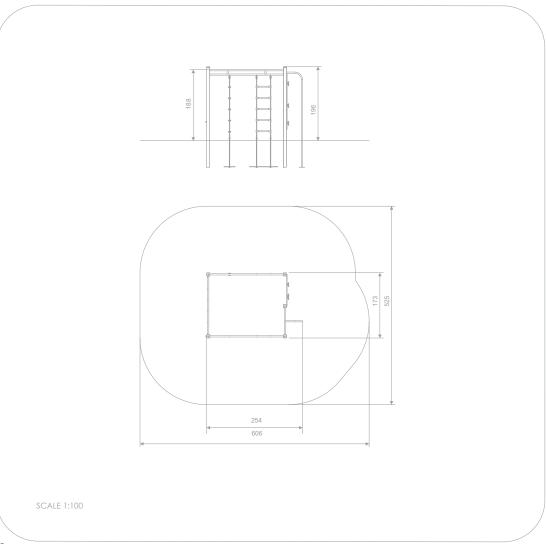

## INFORMATION ABOUT THE PRODUCT

| Dimensions                                                                                                                       | 173 x 254 cm        |
|----------------------------------------------------------------------------------------------------------------------------------|---------------------|
| Safety zone                                                                                                                      | 525 x 606 cm        |
| Safety zone area                                                                                                                 | 27,8 m <sup>2</sup> |
| Overall height                                                                                                                   | 196 cm              |
| Free fall height                                                                                                                 | 189 cm              |
| Amount of users                                                                                                                  | 8                   |
| Product complies with EN 1176-1:2017-12                                                                                          | YES                 |
| Availability of spare parts                                                                                                      | YES                 |
| Age range                                                                                                                        | 3-14                |
| According to EN 1176-1:2017-12 norm, the product requires applying a safety surface according to the product's free fall height. |                     |