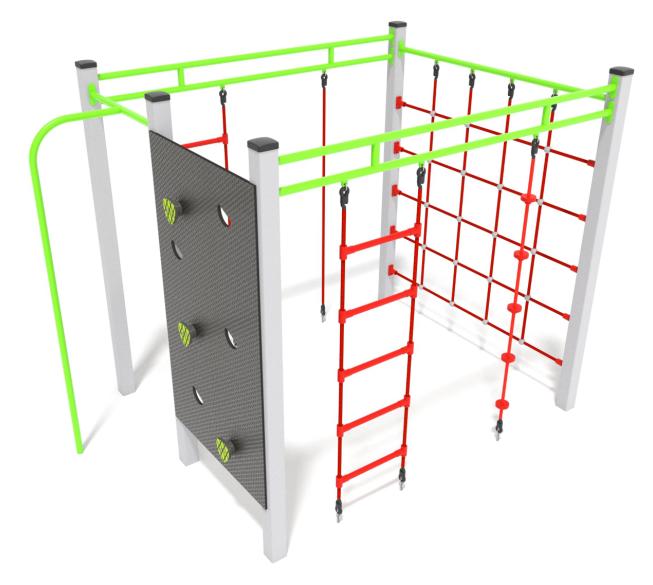

## INFORMATION ABOUT THE PRODUCT

| Dimensions                                                                                                                       | 173 x 254 cm        |
|----------------------------------------------------------------------------------------------------------------------------------|---------------------|
| Safety zone                                                                                                                      | 525 x 606 cm        |
| Safety zone area                                                                                                                 | 27,8 m <sup>2</sup> |
| Overall height                                                                                                                   | 196 cm              |
| Free fall height                                                                                                                 | 189 cm              |
| Amount of users                                                                                                                  | 8                   |
| Product complies with EN 1176-1:2017-12                                                                                          | YES                 |
| Availability of spare parts                                                                                                      | YES                 |
| Age range                                                                                                                        | 3-14                |
| According to EN 1176-1:2017-12 norm, the product requires applying a safety surface according to the product's free fall height. |                     |