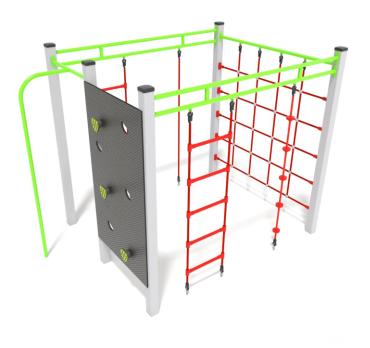

## SMART

## INFORMATION ABOUT THE PRODUCT

| Dimensions                                                                                                                       | 173 x 254 cm        |
|----------------------------------------------------------------------------------------------------------------------------------|---------------------|
| Safety zone                                                                                                                      | 525 x 606 cm        |
| Safety zone area                                                                                                                 | 27,8 m <sup>2</sup> |
| Overall height                                                                                                                   | 196 cm              |
| Free fall height                                                                                                                 | 189 cm              |
| Amount of users                                                                                                                  | 8                   |
| Product complies with EN 1176-1:2017-12                                                                                          | YES                 |
| Availability of spare parts                                                                                                      | YES                 |
| Age range                                                                                                                        | 3-14                |
| According to EN 1176-1:2017-12 norm, the product requires applying a safety surface according to the product's free fall height. |                     |